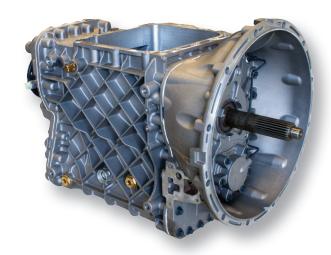

### mDRIVE BASIC

YOUR BETTER SOLUTION

2 Year / Unlimited Miles

### YOUR OPTION IN THE "BETTER" CATEGORY IS THE *m*DRIVE BASIC.

Just like the mDRIVE Complete, the mDRIVE Basic is built using only Mack parts and remanufactured by Mack-certified, factory-trained technicians.

Some assembly is needed with the *m*DRIVE Basic. The top shift cover, the transmission's electronic control unit and the clutch control actuator are not included.

#### The mDRIVE Basic provides:

- The ability to have your truck in and out in one to two days.
- All of the latest engineering updates are included, regardless of model, except for the parts reused.
- Two-year / unlimited-mileage warranty on the gear box but not on the parts that are locally installed.
   Includes parts and labor on gear box when installed by an authorized Mack Dealer.