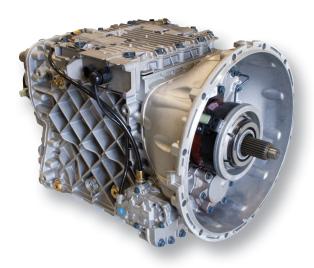

# REMANUFACTURED mDRIVE BY REMACK®

**mDRIVE COMPLETE** YOUR BEST SOLUTION

**mDRIVE BASIC** YOUR BETTER SOLUTION

**mDRIVE SHORT** YOUR GOOD SOLUTION

# mDRIVE COMPLETE

YOUR BEST SOLUTION

2 Years / Unlimited Miles

While all mDRIVE units are built using only Mack parts and remanufactured by Mack-certified, factory-trained technicians, the *m*DRIVE Complete is your best solution.

### The mDRIVE Complete provides:

- Tested under load
- Transmissions that are installation ready your truck can be in and out and back on the road in just one day.
- All of the latest engineering updates are included, regardless of model. You get the latest product improvements today.
- Every mDRIVE Complete transmission is dyno-tested to Mack's stringent factory specifications.
- Two-year / unlimited-mileage warranty, parts and labor, when installed by an authorized Mack Dealer.