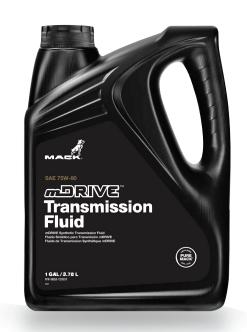

### **Use Mack factory fill recommended fluid:**

Mack *m*DRIVE Transmission Fluid 75w-80
Part numbers: 9853-120550 (5usg), 9853-120551 (4X1usg)

#### Ask your local MACK Dealer about mDRIVE today!