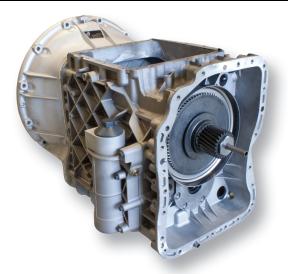

### **MDRIVE SHORT**

YOUR GOOD SOLUTION

1 Year / Unlimited Miles

### AN OPTION IN THE "GOOD" CATEGORY IS THE *m*DRIVE SHORT.

Just like both the *m*DRIVE Complete and *m*DRIVE Basic, the *m*DRIVE Short is built using only Mack parts and remanufactured by Mack-certified, factory-trained technicians.

Some assembly is required with the *m*DRIVE Short. Not included is the top shift cover, the transmission's electronic control unit, the clutch control actuator and auxiliary range section.

#### The *m*DRIVE Short provides:

- The ability to have your truck in and out for service in one to two days.
- All of the latest engineering updates are included, regardless of model, except for the parts reused.
- One-year / unlimited-mileage warranty on the gear box but not on the parts that are locally installed.
   Includes parts and labor on gear box when installed by an authorized Mack Dealer.