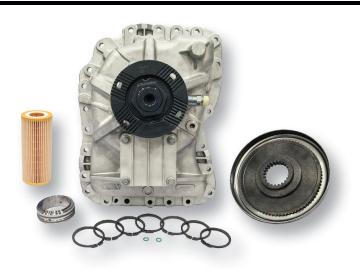

# TRANSMISSION RANGE SECTION

## YOUR OPTION IN THE SERVICE CATEGORY IS THE TRANSMISSION RANGE SECTION.

Mack® mDRIVE Transmission Range Sections are completely disassembled and cleaned using the latest technology. All critical components and "high wear" items are replaced with new. Machining of remanufactured components undergoes stringent quality control processes using precision machining centers to ensure that performance and reliability standards are met.

#### The Range Housing Service Kit includes:

- High Range Drum
- Spacer Ring
- Snap Rings
- Speed Sensor
- Output Flange
- Oil Filter