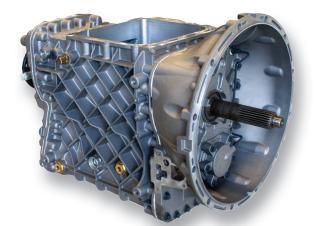

# REMANUFACTURED mDRIVE BY REMACK®

**mDRIVE COMPLETE** YOUR BEST SOLUTION

**mDRIVE BASIC** YOUR BETTER SOLUTION

**mDRIVE SHORT** YOUR GOOD SOLUTION

### mDRIVE BASIC

YOUR BETTER SOLUTION

2 Year / Unlimited Miles

### YOUR OPTION IN THE "BETTER" CATEGORY IS THE *m*DRIVE BASIC.

Just like the mDRIVE Complete, the mDRIVE Basic is built using only Mack parts and remanufactured by Mack-certified, factory-trained technicians.

Some assembly is needed with the *m*DRIVE Basic. The top shift cover, the transmission's electronic control unit and the clutch control actuator are not included.

#### The mDRIVE Basic provides:

- The ability to have your truck in and out in one to two days.
- All of the latest engineering updates are included, regardless of model, except for the parts reused.
- Two-year / unlimited-mileage warranty on the gear box but not on the parts that are locally installed.
   Includes parts and labor on gear box when installed by an authorized Mack Dealer.