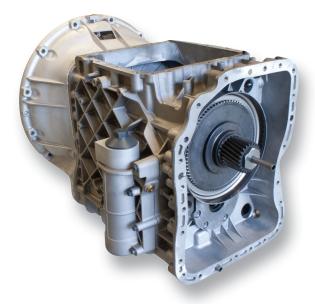

# REMANUFACTURED mDRIVE BY REMACK®

**mDRIVE COMPLETE** YOUR BEST SOLUTION

**mDRIVE BASIC** YOUR BETTER SOLUTION

**mDRIVE SHORT** YOUR GOOD SOLUTION

### **MDRIVE SHORT**

YOUR GOOD SOLUTION

1 Year / Unlimited Miles

### AN OPTION IN THE "GOOD" CATEGORY IS THE *m*DRIVE SHORT.

Just like both the *m*DRIVE Complete and *m*DRIVE Basic, the *m*DRIVE Short is built using only Mack parts and remanufactured by Mack-certified, factory-trained technicians.

Some assembly is required with the *m*DRIVE Short. Not included is the top shift cover, the transmission's electronic control unit, the clutch control actuator and auxiliary range section.

#### The *m*DRIVE Short provides:

- The ability to have your truck in and out for service in one to two days.
- All of the latest engineering updates are included, regardless of model, except for the parts reused.
- One-year / unlimited-mileage warranty on the gear box but not on the parts that are locally installed.
   Includes parts and labor on gear box when installed by an authorized Mack Dealer.