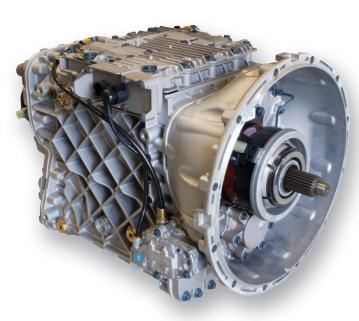

# REMANUFACTURED mDRIVE BY REMACK®

**mDRIVE COMPLETE** YOUR BEST SOLUTION

**mDRIVE BASIC** YOUR BETTER SOLUTION

**mDRIVE SHORT** YOUR GOOD SOLUTION

# mDRIVE COMPLETE

YOUR BEST SOLUTION

2 Years / Unlimited Miles

While all mDRIVE units are built using only Mack parts and remanufactured by Mack-certified, factory-trained technicians, the *m*DRIVE Complete is your best solution.

### The mDRIVE Complete provides:

- Tested under load
- Transmissions that are installation ready your truck can be in and out and back on the road in just one day.
- All of the latest engineering updates are included, regardless of model. You get the latest product improvements today.
- Every mDRIVE Complete transmission is dyno-tested to Mack's stringent factory specifications.
- Two-year / unlimited-mileage warranty, parts and labor, when installed by an authorized Mack Dealer.