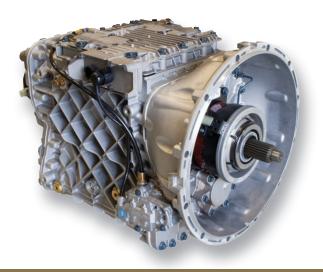

# REMANUFACTURED mDRIVE BY REMACK®

**mDRIVE COMPLETE** YOUR BEST SOLUTION

**mDRIVE BASIC** YOUR BETTER SOLUTION

**mDRIVE SHORT** YOUR GOOD SOLUTION

# mDRIVE COMPLETE

YOUR BEST SOLUTION

2 Years / Unlimited Miles

While all mDRIVE units are built using only Mack parts and remanufactured by Mack-certified, factory-trained technicians, the *m*DRIVE Complete is your best solution.

### The mDRIVE Complete provides:

- Tested under load
- Transmissions that are installation ready your truck can be in and out and back on the road in just one day.
- All of the latest engineering updates are included, regardless of model. You get the latest product improvements today.
- Every mDRIVE Complete transmission is dyno-tested to Mack's stringent factory specifications.
- Two-year / unlimited-mileage warranty, parts and labor, when installed by an authorized Mack Dealer.